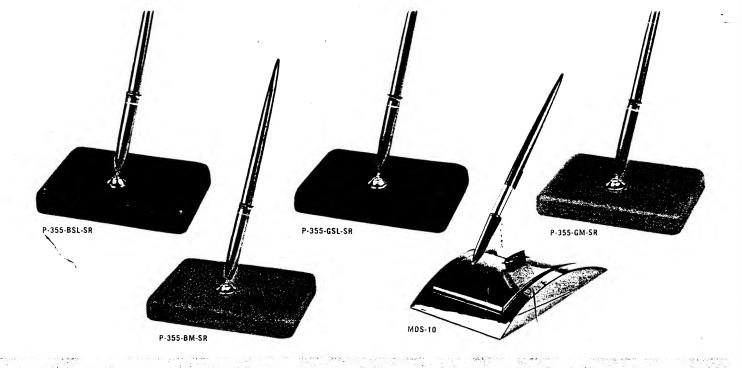

P-355-BSL-SR EVERSHARP Star Reporter Desk Set. Brown Simulated Leather covered base. Alligator Grain. 31/2" x 5". Star Reporter Pen with PERMA-SET Blue Ink.

Retail Price . . . . \$3.95 ea. Dealer Cost . . . . \$2.37 ea.

P-355-GSL-SR EVERSHARP Star Re-

Retail Price . . . . \$3.95 ea. Dealer Cost . . . . \$2.37 ea.

P-355-GM-SR EVERSHARP Star Reporter Desk Set. Grey, Crackle-Finish base.  $31/2^{\prime\prime}$  x 5". Star Reporter Pen with PERMA-SET Blue Ink.

Retail Price . . . . . \$3.95 ea. Dealer Cost . . . . \$2.37 ea.

P-355-BM-SR EVERSHARP Star Reporter Desk Set. Bronze, Crackle-Finish base. 3½° x 5°. Star Reporter Pen with PERMA-SET Blue Ink. Retail Price . \$3.95 ea. Dealer Cost . \$2.37 ea.

MDS-10 Magnetic-Eye holds pen firmly. 4" x 5" specially weighted plastic base. EVERSHARP Reporter Pen. Retail Price \$3.95 ea. Dealer Cost \$2.37 ea. (with chain attachment) \$4.45 ea. Dealer Cost \$2.67 ea.